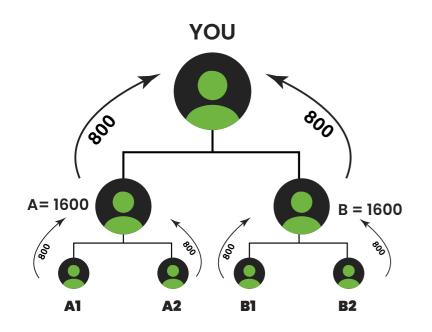

# **LEVEL INCOME**

1 DIRECT IS MANDATORY FOR NEXT LEVEL INCOME.

www.shreetulsi.in

| YOU      | MEMBERS | AMOUNT  | TOTAL AMOUNT | UPGRADE           | PROFIT     |
|----------|---------|---------|--------------|-------------------|------------|
| Level 1  | 2       | 800     | 1600         | 500/- Level 2     | 1100       |
| Level 2  | 4       | 500     | 2000         | 1000/- Level 3    | 1000       |
| Level 3  | 8       | 1000    | 8000         | 3500/- Level 4    | 4500       |
| Level 4  | 16      | 3500    | 56000        | 9000/- Level 5    | 47000      |
| Level 5  | 32      | 9000    | 288000       | 18000/- Level 6   | 270000     |
| Level 6  | 64      | 18000   | 1152000      | 36000/- Level 7   | 1116000    |
| Level 7  | 128     | 36000   | 4608000      | 72000/- Level 8   | 4536000    |
| Level 8  | 256     | 72000   | 18432000     | 144000/- Level 9  | 18288000   |
| Level 9  | 512     | 144000  | 73728000     | 288000/- Level 10 | 73440000   |
| Level 10 | 1024    | 288000  | 294912000    | 576000/- Level 11 | 294336000  |
| Level 11 | 2048    | 576000  | 1179648000   | 1152000 Level 12  | 1178496000 |
| Level 12 | 4096    | 1152000 | 4718592000   |                   | 4718592000 |